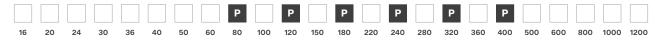

# **CK748X**



### VSM COMPACTGRAIN



| Grain type       | Silicon carbide granulate |
|------------------|---------------------------|
| Bonding          | Full-resin bonded         |
| Colour           | Red-brown                 |
| Backing          | X-Polyester               |
| Flexibility      | Sturdy                    |
| Production width | 1,090 mm                  |

# Materials

#### **Features**







Especially suitable for applications with a small contact surface in the grinding zone. Ideal for cylindrical grinding operations and wire grinding with planetary grinding machines. Has a very long service life as a long-term abrasive with a continuous self-sharpening effect.

#### Grit range:1)



#### **Benefits**

- > Long-term abrasive with continual self-sharpening effect achieves extremely long service life
- Reduction of grinding costs through lower tool consumption and fewer tool changes
- > For uniform workpiece surfaces and surface roughnesses with constant stock removal

## Wear pattern of the grain









t=0

Grinding time

VSM COMPACTGRAIN series are completely made of granules which consist of numerous abrasive grains. The used grains are torn out by the cutting forces involved whereby unused grain tips are being exposed.

VSM · Vereinigte Schmirgel- und Maschinen-Fabriken AG

Siegmundstraße 17 · 30165 Hanover · Germany T +49 511 3526 479 · F +49 511 3521 315 sales@vsmabrasives.com · www.vsmabrasives.com